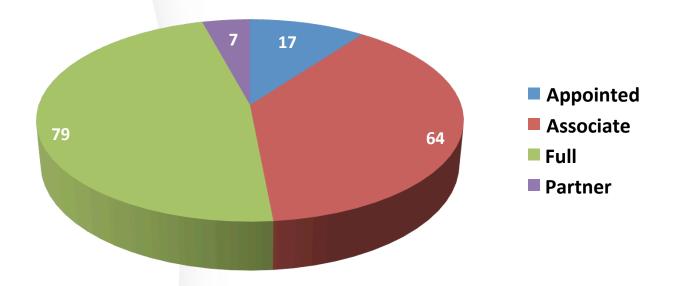

perform the audit to obtain reasonable assurance about whether the financial statements are free from material misstatement. I believe that the audit evidence I have obtained is sufficient and appropriate to provide a basis for my audit opinion.

#### Opinion

In my opinion, the financial statements give a true and fair view of the financial position of the CIP4 Organization as at 30<sup>th</sup> June 2015 and of its balance sheet, results and cash flow for the year ended.

Bad Kreuznach, 13<sup>th</sup> November 2015

Céline Utard



# Membership Officer's Report



CIP4 Annual General Meeting November 18, 2015



#### CIP4 Is International

Started in July 2000 with 45 members – Now 167 Members, 22 Countries





# Membership Growth





# Membership By Classes

**Total: 167 Members** 





### Membership by Business Type

**Total: 167 Members** 





# Report from the Technical Officer





### **Technical Workgroups**

- Active Work Items
  - XJDF Workgroup
  - Wide Format
  - PDF/VT Metadata
  - New Website
  - Automation and refinement of Specification Work



### Liaisons with other Groups

- ISO TC130
  - Focus on PDF Metadata
  - Web To Print and XJDF as potential mid-term ISO Standard
- Ghent WG
  - Alignment of Job Ticket related work
- PWG
  - Mapping of JDF to IPP



#### **XJDF**

- Very active workgroup
- Simplified JDF
- Aim for 500 pages or less
- Common Specification with JDF 1.6
- Timeline (tentative and agressive)
  - Publication announcement at Drupa
  - Publication 2017
  - Details in Jira and Confluence





#### Confluence Website

- https://confluen