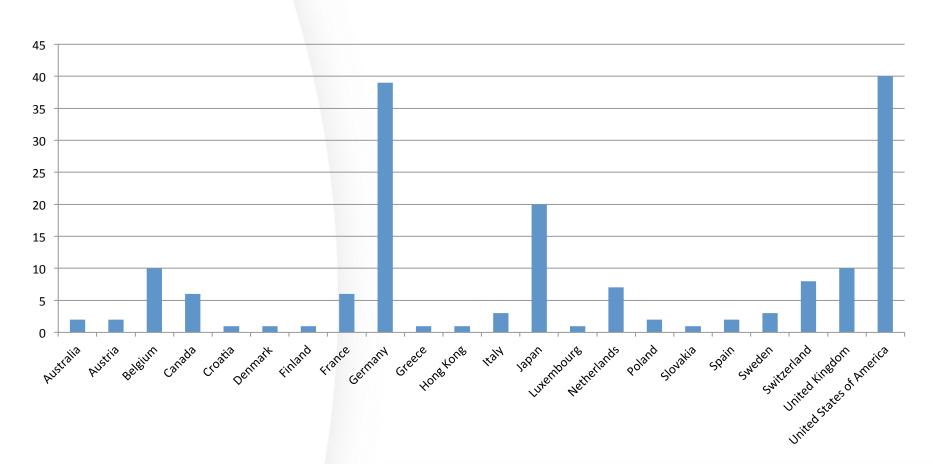

#### CIP4 Is International

Started in July 2000 with 45 members – Now 167 Members, 22 Countries