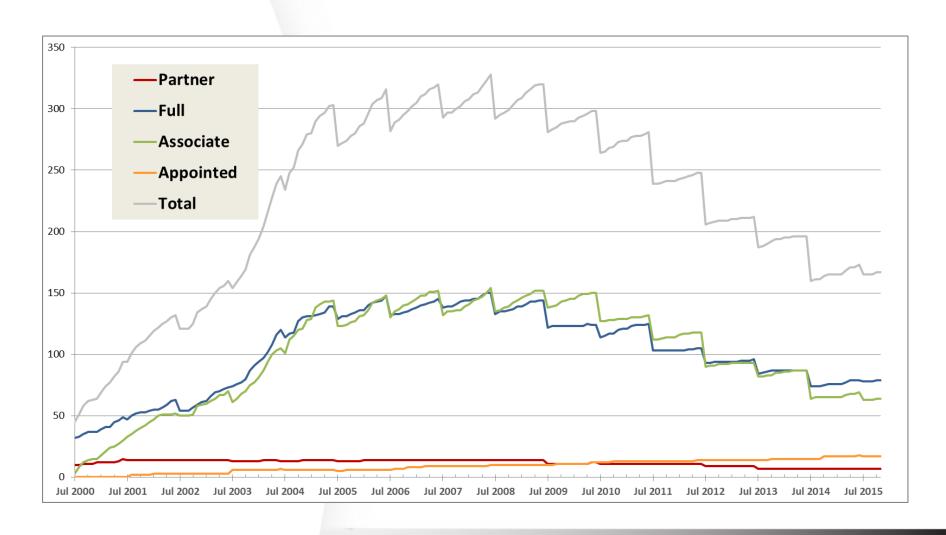

#### CIP4 Is International

Started in July 2000 with 45 members – Now 167 Members, 22 Countries

# Membership Growth