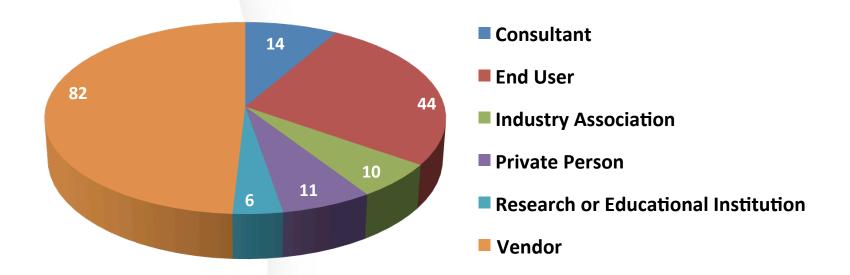

the financial statements are free from material misstatement. I believe that the audit evidence I have obtained is sufficient and appropriate to provide a basis for my audit opinion.

#### Opinion

In my opinion, the financial statements give a true and fair view of the financial position of the CIP4 Organization as at 30<sup>th</sup> June 2015 and of its balance sheet, results and cash flow for the year ended.

Bad Kreuznach, 13<sup>th</sup> November 2015

Céline Utard



# Membership Officer's Report



CIP4 Annual General Meeting November 18, 2015



#### CIP4 Is International

Started in July 2000 with 45 members – Now 167 Members, 22 Countries





# Membership Growth





# Membership By Classes

**Total: 167 Members** 





### Membership by Business Type

**Total: 167 Members** 





# Report from the Technical Officer





### **Technical Workgroups**

- Active Work Items
  - XJDF Workgroup
  - Wide Format
  - PDF/VT Metadata
  - New Website
  - Automation and refinement of Specification Work



### Liaisons with other Groups

- ISO TC130
  - Focus on PDF Metadata
  - Web To Print and XJDF as potential mid-term ISO Standard
- Ghent WG
  - Alignment of Job Ticket related work
- PWG
  - Mapping of JDF to IPP



#### **XJDF**

- Very active workgroup
- Simplified JDF
- Aim for 500 pages or less
- Common Specification with JDF 1.6
- Timeline (tentative and agressive)
  - Publication announcement at Drupa
  - Publication 2017
  - Details in Jira and Confluence





#### Confluence Website

- https://confluence.cip4.org
  - All Technical Discussions carried out transpar